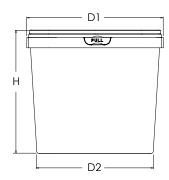

#### **Dimensions**

D1: 246 mm D2: 211.6 mm

H: 155 mm without the lid

Deviation ±1mm

| Other    |  |
|----------|--|
| elements |  |

| Capacity (LT)                  | Volume to rim<br>4.600 LT           | Brim full volume<br>5.756LT |
|--------------------------------|-------------------------------------|-----------------------------|
| Net weight / Deviation (±2.5%) | 164gr (the handle is also included) |                             |
| Handle                         | Plastic                             | Weight 9 gr                 |
| Buckets packaging              | Pallet 900 pcs or 1.200 pcs         |                             |
| Decoration                     | IML Label<br>703X131 mm             | Dry Offset<br>685X110 mm    |
| Packaging                      | 5 Vertically                        |                             |

#### **Dimensions**

D: 242.02 mm H: 14.3 mm

Deviation ±1mm