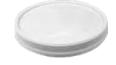

## Lid technical characteristics

### FL5.1LT

#### **Dimensions**

D: 242.02 mm H: 14.3 mm

Deviation ±1mm