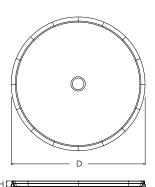

| Volume to rim<br>4.600 LT           | Brim full volume<br>5.756LT |
|--------------------------------|-------------------------------------|-----------------------------|
| Net weight / Deviation (±2.5%) | 164gr (the handle is also included) |                             |
| Handle                         | Plastic                             | Weight 9 gr                 |
| Buckets packaging              | Pallet 900 pcs or 1.200 pcs         |                             |
| Decoration                     | IML Label<br>703X131 mm             | Dry Offset<br>685X110 mm    |
| Packaging                      | 5 Vertically                        |                             |

## Lid technical characteristics

### FL5.1LT

#### **Dimensions**

D: 242.02 mm H: 14.3 mm

Deviation ±1mm





# Lid technical characteristics

### FL5.1LT FOIL

#### **Dimensions**

D: 241 mm

Deviation ±1mm

H: 24 mm



## Other elements

| Lid weight (gr)<br>Deviation (±2.5%) | 55 gr (FL 5.1LT(x2))          | 62 gr (FL 5.1LT FOIL) |  |
|--------------------------------------|-------------------------------|-----------------------|--|
| Lid packaging                        | Pallet 2.250 pcs or 3.000 pcs |                       |  |
| Decoration                           | Dry Offset<br>Ø 120mm         |                       |  |

USEFUL STORAGE INFORMATION: To preserve the quality of this product, it is recommended that it be stored in its original packaging, away from any source of local heat and moisture, away from direct sunlight (below 30 °C) and dry conditions. It is recommended that the